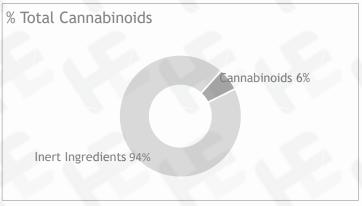

|            | mg/n                                                                        | nL      | %                                      | LOQ (mg/mL) |
|------------|-----------------------------------------------------------------------------|---------|----------------------------------------|-------------|
| Total CBD: | 54.77                                                                       | mg/mL   | 5.48%                                  | 0.05 mg/mL  |
| CBD:       | 54.77                                                                       | mg/mL   | 5.48%                                  | 0.05 mg/mL  |
| CBDa:      | 0.07                                                                        | mg/mL   | 0.01%                                  | 0.05 mg/mL  |
| d9-THC:    | 1.98                                                                        | mg/mL   | 0.20%                                  | 0.05 mg/mL  |
| CBC:       | 1.99                                                                        | mg/mL   | 0.20%                                  | 0.05 mg/mL  |
| CBG:       | 0.63                                                                        | mg/mL   | 0.06%                                  | 0.05 mg/mL  |
| CBGa:      | <l0q< td=""><td></td><td><loq< td=""><td>0.05 mg/mL</td></loq<></td></l0q<> |         | <loq< td=""><td>0.05 mg/mL</td></loq<> | 0.05 mg/mL  |
| CBN:       | 0.18                                                                        | mg/mL   | 0.02%                                  | 0.05 mg/mL  |
| CBDV:      | <lod< td=""><td></td><td><lod< td=""><td>0.05 mg/mL</td></lod<></td></lod<> |         | <lod< td=""><td>0.05 mg/mL</td></lod<> | 0.05 mg/mL  |
| d8-THC:    | 0.12                                                                        | mg/mL   | 0.01%                                  | 0.05 mg/mL  |
| THCa:      | 0.06                                                                        | mg/mL   | 0.01%                                  | 0.05 mg/mL  |
| Density:   | 0.947                                                                       | (kg/m3) | Specific Gravity:                      | 0.950       |