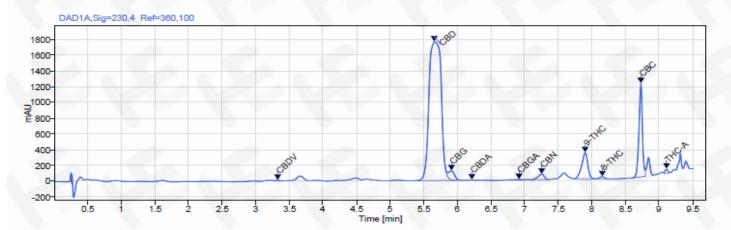

|            | mg/n                                                                        | nL      | %                                      | LOQ (mg/mL) |
|------------|-----------------------------------------------------------------------------|---------|----------------------------------------|-------------|
| Total CBD: | 54.77                                                                       | mg/mL   | 5.48%                                  | 0.05 mg/mL  |
| CBD:       | 54.77                                                                       | mg/mL   | 5.48%                                  | 0.05 mg/mL  |
| CBDa:      | 0.07                                                                        | mg/mL   | 0.01%                                  | 0.05 mg/mL  |
| d9-THC:    | 1.98                                                                        | mg/mL   | 0.20%                                  | 0.05 mg/mL  |
| CBC:       | 1.99                                                                        | mg/mL   | 0.20%                                  | 0.05 mg/mL  |
| CBG:       | 0.63                                                                        | mg/mL   | 0.06%                                  | 0.05 mg/mL  |
| CBGa:      | <l0q< td=""><td></td><td><loq< td=""><td>0.05 mg/mL</td></loq<></td></l0q<> |         | <loq< td=""><td>0.05 mg/mL</td></loq<> | 0.05 mg/mL  |
| CBN:       | 0.18                                                                        | mg/mL   | 0.02%                                  | 0.05 mg/mL  |
| CBDV:      | <lod< td=""><td></td><td><lod< td=""><td>0.05 mg/mL</td></lod<></td></lod<> |         | <lod< td=""><td>0.05 mg/mL</td></lod<> | 0.05 mg/mL  |
| d8-THC:    | 0.12                                                                        | mg/mL   | 0.01%                                  | 0.05 mg/mL  |
| THCa:      | 0.06                                                                        | mg/mL   | 0.01%                                  | 0.05 mg/mL  |
| Density:   | 0.947                                                                       | (kg/m3) | Specific Gravity:                      | 0.950       |

### Chromatogram

Prepared By: N. Stasi

Operations Manager Mar 6, 2023

Reviewed By: E. Casey

Formulation and R&D Manager Mar 6, 2023

Analyzed via HPLC Under These Conditions: Humidity:

ISO 9001:2015 Certificate Number: US4293