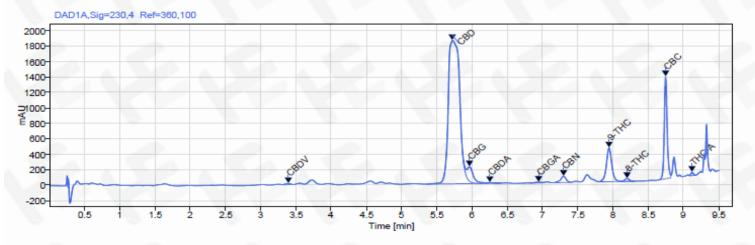

# Cannabinoid Potency - Expected CBD: 20.00 mg/mL ± 10%

\*Total d9-THC and CBD are calculated taking into account the loss of a carboxyl group during decarboxylation. The formulas are as follows: d9-THC = d9THC + (THCa \*(0.877)) CBD = CBD + (CBDa \*(0.877)) \*\*Any compounds with results listed as "<LOD" were below the Limit of Detection and were not detected.

\*\*\*LOQ is the limit of quantitation for any given analyte

mg/mL LOQ (mg/mL) Total CBD: 20.88 mg/mL 2.09% 0.05 mg/mL CBD: mg/mL 2.09% 20.88 0.05 mg/mL CBDa: <LOQ <LOQ 0.05 mg/mL d9-THC: 0.80 mg/mL 0.08% 0.05 mg/mL CBC: 0.07% 0.69 mg/mL 0.05 mg/mL CBG: 0.04% 0.05 mg/mL 0.41 mg/mL CBGa: <LOQ <LOQ 0.05 mg/mL CBN: 0.01% 0.06 mg/mL 0.05 mg/mL CBDV: <LOD <LOD 0.05 mg/mL d8-THC: 0.07 mg/mL 0.01% 0.05 mg/mL THCa: <LOQ 0.05 mg/mL Density: Specific Gravity: (kg/m3)

### Chromatogram

Prepared By: N. Stasi

Operations Manager May 2, 2022

Reviewed By: E. Casey

Formulation and R&D Manager May 2, 2022

Analyzed via HPLC Under These Conditions: Humidity:

POTENCY
IN OLIVE OIL
Hammer
Enterprises