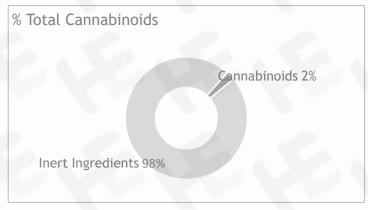

\*\*\*LOQ is the limit of quantitation for any given analyte

mg/mL LOQ (mg/mL) Total CBD: 20.88 mg/mL 2.09% 0.05 mg/mL CBD: mg/mL 2.09% 20.88 0.05 mg/mL CBDa: <LOQ <LOQ 0.05 mg/mL d9-THC: 0.80 mg/mL 0.08% 0.05 mg/mL CBC: 0.07% 0.69 mg/mL 0.05 mg/mL CBG: 0.04% 0.05 mg/mL 0.41 mg/mL CBGa: <LOQ <LOQ 0.05 mg/mL CBN: 0.01% 0.06 mg/mL 0.05 mg/mL CBDV: <LOD <LOD 0.05 mg/mL d8-THC: 0.07 mg/mL 0.01% 0.05 mg/mL THCa: <LOQ 0.05 mg/mL Density: Specific Gravity: (kg/m3)