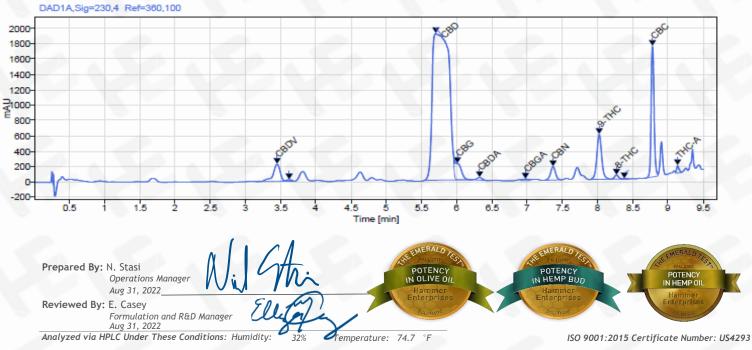

| Density: | 0.949 | (kg/m3) |  |
|----------|-------|---------|--|
|          |       |         |  |

Chromatogram

Certificate of Analysis test results are based only on the analysis of the product listed in the "Product Description" of this form. Hammer Enterprises, LLC, makes no claims as to the efficacy, safety, or other risks associated with any detected or non-detected compounds reported herein. All analyses conducted at Hammer Enterprises, LLC. is performed on well-maintained, quality instruments utilizing Good Laboratory Practices and validated methodology. This Certificate may not be reproduced except in full, without the written approval of Hammer Enterprises, LLC. DISCLAIMER: When reviewing certificate ensure watermark is complete and intact. Watermark will present as repeating HE logos diagonally across the entire page. The authenticity of this document is not guaranteed if there is evident modification, blocking, or alterations of the watermark.