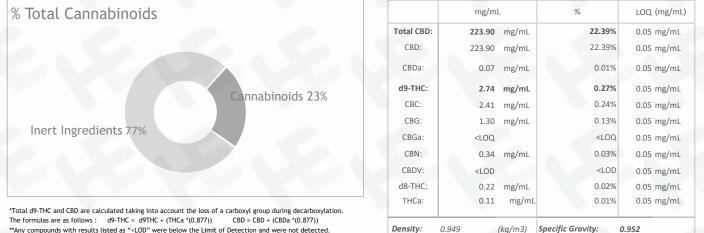

## Cannabinoid Potency - Expected CBD: 200.00 mg/mL ± 10%

\*\*Any compounds with results listed as "<LOD" were below the Limit of Detection and were not detected \*\*\*LOQ is the limit of quantitation for any given analyte.

## SECTION 1: PRODUCT DETAILS

| PRODUCT NAME        | Hemp-derived Cannabidiol (CBD) Tincture –MCT Oil Base, Full-Spectrum |             |                               |  |
|---------------------|----------------------------------------------------------------------|-------------|-------------------------------|--|
| PRODUCT DESCRIPTION | CBD Tincture in Medium Chain Triglyceride, Full-Spectrum             |             |                               |  |
| INTENDED USE        | For oral consumption.                                                |             |                               |  |
| COUNTRY OF ORIGIN   | USA                                                                  | LOT #       | T-23722-B1                    |  |
| MANUFACTURE DATE    | Aug 25, 2022                                                         | CBD POTENCY | 223.90 mg/mL                  |  |
| BEST BY DATE        | Aug 25, 2024                                                         | NET WEIGHT  | 2.0 fl. oz (60 mL) per bottle |  |